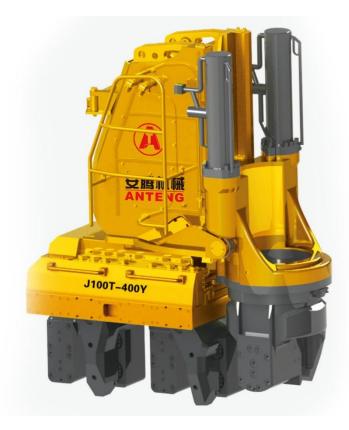

## SILENT PILER

The Multi-functional silent piler adopts full hydraulic drive and full automatic control. It has the advantages of no vibratory. By replacing different models or fixtures, it can be applied to various pile types. The maximum pulling force can reach 150Tons.

## **FEATURES:**

- 1. No noise, no vibration, small influence during engineering,
- 2. Small equipment volume, convenient to transfer to new construction field.
- 3. It can also add the water knife system and rotary digging system according to the different geological conditions.
- 4. Available for a wide range of piles such as U Type steel sheet pile, Z Type Steel sheet pile, H Beam, Pipe Pile, PHC pile and so on.
- **5.** Precise design, reliable performance.

| 400Y SPECIFICATION          |                    |                |
|-----------------------------|--------------------|----------------|
| LxWxH (Excluding base)      | mm                 | 2122x1119x2450 |
| Weight (Excluding base)     | kg                 | 7500           |
| LxWxH of Counterforce base  | mm                 | 3344x1930x486  |
| Weight of Counterforce base | kg                 | 2760           |
| Max pile driving force      | Т                  | 100            |
| Max pulling force           | Т                  | 110            |
| Applicable pile type        | U400X150, U400X170 |                |
|                             |                    |                |