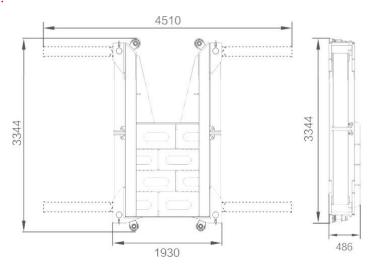

| 400Y SPECIFICATION          |                    |                |
|-----------------------------|--------------------|----------------|
| LxWxH (Excluding base)      | mm                 | 2122x1119x2450 |
| Weight (Excluding base)     | kg                 | 7500           |
| LxWxH of Counterforce base  | mm                 | 3344x1930x486  |
| Weight of Counterforce base | kg                 | 2760           |
| Max pile driving force      | Т                  | 100            |
| Max pulling force           | Т                  | 110            |
| Applicable pile type        | U400X150, U400X170 |                |
|                             |                    |                |

# 400Y Base parameter: