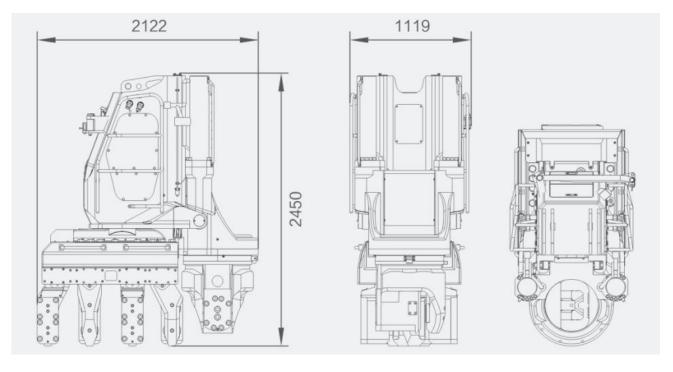

| 400Y SPECIFICATION          |                    |                |
|-----------------------------|--------------------|----------------|
| LxWxH (Excluding base)      | mm                 | 2122x1119x2450 |
| Weight (Excluding base)     | kg                 | 7500           |
| LxWxH of Counterforce base  | mm                 | 3344x1930x486  |
| Weight of Counterforce base | kg                 | 2760           |
| Max pile driving force      | Т                  | 100            |
| Max pulling force           | Т                  | 110            |
| Applicable pile type        | U400X150, U400X170 |                |
|                             |                    |                |